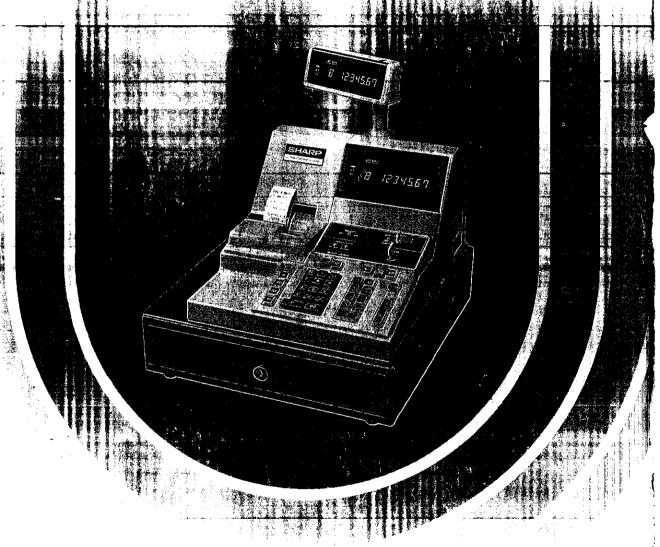

The above photo shows model ER-2782A. Das Modell ER-2782A wird im Foto gezeigt La photo ci-dessus montre le modèle ER-2782A. La foto de arriba ilustra el modelo ER-2782A.